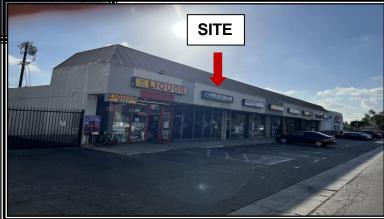

## **Northridge Shopping Center Storefront for Lease** 16904 1/2 PARTHENIA STREET

LOCATION: 16904 ½ Parthenia Street, Northridge, Ca 91343

1,450 +/- sq. ft. @ \$2.50 NNN (\$0.50) **UNIT & SIZE:** 

30 Days **AVAILABLE:** 

**PARKING:** Excellent parking in front/rear lot

**COMMENTS:** \* Excellent location on busy Parthenia Street

in the heart of Northridge

\* Many area amenities in walking distance

\* Join McDonald's & Planet Fitness