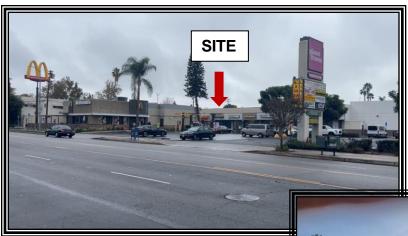

## **Northridge Shopping Center Storefront for Lease** 16904 1/2 PARTHENIA STREET

LOCATION: 16904 ½ Parthenia Street, Northridge, Ca 91343

1,450 +/- sq. ft. @ \$2.50 NNN (\$0.50) **UNIT & SIZE:** 

30 Days **AVAILABLE:** 

**PARKING:** Excellent parking in front/rear lot

**COMMENTS:** \* Excellent location on busy Parthenia Street

in the heart of Northridge

\* Many area amenities in walking distance

\* Join McDonald's & Planet Fitness